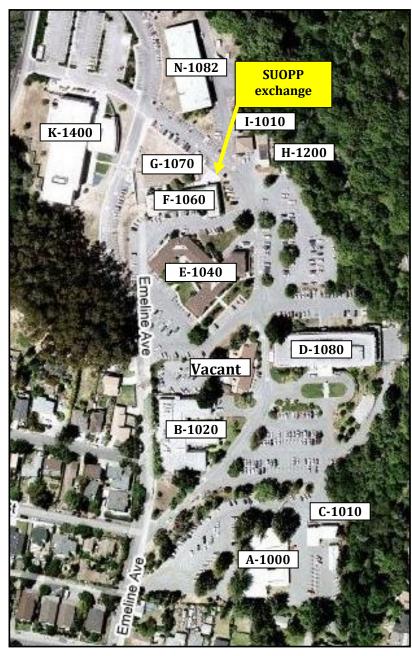

# **County of Santa Cruz Emeline Ave. Campus Map**

### A-1000 (Front)

- **Human Services Department** 
  - Administration 0
  - **Information Services** 0
  - Personnel 0
    - Planning and Evaluation 0

#### A-1000 (Back)

TRIAD/JANUS 0

#### B-1020

- **Human Services Department** 
  - **CalWORKS** Intake 0
  - **Families Together** 0
  - Fiscal 0
  - Food Stamps 0
  - **General Assistance** 0
  - Mailroom 0
  - Medi-Cal 0
  - 0 SIU
- C-1010

### Volunteer Center

Friends Outside 0

#### D-1080

- **Health Services Agency** 
  - Auditoriums 0
  - Administration 0
  - **Computer Lab** 0
  - Health Clinic 0
  - Medi-Cruz 0
  - 0 **Public Guardian**
- E-1040

## **Human Services Department**

- CareerWORKS 0
  - Welfare-to-Work
    - Workforce Investment Act
- Child Welfare Teen Unit 0
- Independent Living Skills Program 0
- Staff Development 0

#### F-1060

## **Health Services Agency**

- **CARe Team Integrated Services** 0
- Safe Use and Overdose Prevention 0 Program (SUOPP)
- Environmental Health Water Quality Lab 0
- 0 **Public Health Nursing**
- G-1070

## **Health Services Agency**

- **Health Education** 0
- **HIV Services** 0
- H-1200/I-1010
  - **General Services Dept.** 
    - Maintenance
- K-1400

### **Health Services Agency**

Mental Health/Substance Abuse Services 0 **Human Services Department** 

- Adult Protective Services 0
- **Child Protective Services** 0
- Foster Care Licensing and Eligibility
- In Home Support Services (IHSS) 0
- Multipurpose Senior Services Program 0 (MSSP)
- N-1082 Warehouse